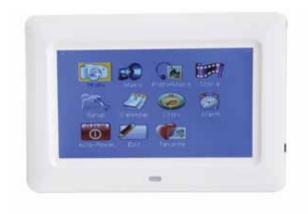

## COMPUTER ACCESSORIES

WIRELESS MOUSE ACCESSORIES # AC-1

DIGITAL PHOTO FRAME ACCESSORIES # AC-3

USB CARD 8 GB ACCESSORIES # AC-4

USB 8 GB W/ BOX ACCESSORIES # AC-5

USB 8 GB W/ BOX ACCESSORIES # AC-6

ACCESSORIES

# AC-2

STATIONARY PORTFOLIO MINI-PORTFOLIO

NOTE BOOK W/PEN STATIONARY # NB-1

NOTE BOOK W/PEN STATIONARY # NB-3

NOTE BOOK W/PEN STATIONARY # NB-2

NOTE BOOK W/PEN STATIONARY # NB-4

NOTE BOOK W/PEN STATIONARY # NB-5