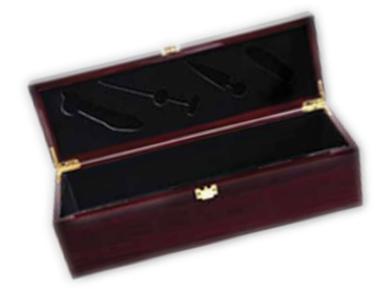

WOODEN WINE BOX WOODEN & LEATHER GIFT # CR18

LEATHER WINE BOX WOODEN & LEATHER GIFT # CR19

LEATHER WINE BOX WOODEN & LEATHER GIFT # CR20

CIGAR BOX
WOODEN & LEATHER GIFT
# CR21

METAL COASTER COASTER # CR22