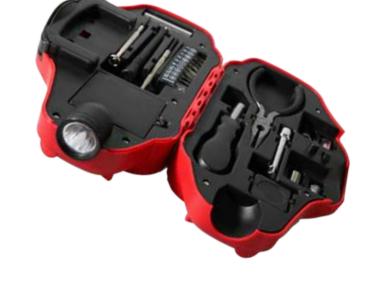

8 IN 1 SCREW DRIVER SET W/ LIGHT TOOLS & HARDWARE # TH-4

SCREW DRIVER
TOOLS & HARDWARE
# TH-5

SCREW DRIVER
TOOLS & HARDWARE
# TH-6

TOLS KIT W/ LIGHT TOOLS & HARDWARE # TH-7

SCREW DRIVER SET W/ LIGHT TOOLS & HARDWARE # TH-8