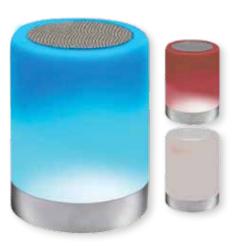

MOBILE CARD HOLDER
PHONE ACCESSORIES
# PB-26

MOBILE WATER RESIST
PHONE ACCESSORIES
# PB-27

MOBILE CREDIT CARD HOLDER
PHONE ACCESSORIES
# PB-28

BLUETOOTH SPEAKER
PHONE ACCESSORIES
# PB-29

BLUETOOTH SPEAKER
PHONE ACCESSORIES
# PB-31

BLUETOOTH SPEAKER
PHONE ACCESSORIES
# PB-30

BLUETOOTH SPEAKER
PHONE ACCESSORIES
# PB-32