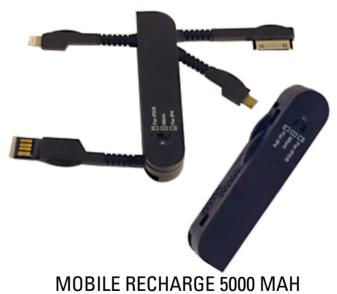

MOBILE MAGNIYER PHONE ACCESSORIES # PB-11

**MOBILE STAND** PHONE ACCESSORIES # PB-12

MOBILE CONNECTOR W/LIGHT

PHONE ACCESSORIES # PB-13

**EARBUDS BLUETOOTH** PHONE ACCESSORIES # PB-14

**MOBILE RECHARGE 5000 MAH** PHONE ACCESSORIES