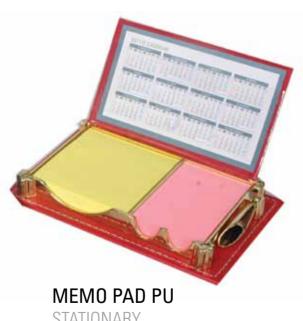

MEMO STICKS NOTE STATIONARY # NB-20

CALENDAR GSA STATIONARY # NB-19

MEMO STICKS NOTE STATIONARY # NB-21

MEMO STICKS NOTE STATIONARY # NB-22

STATIONARY # NB-24

MEMO STICKS NOTE STATIONARY # NB-23

PU PAPER STATIONARY # NB-25

— 24 - STATIONARY — STATIONARY \_ 25 \_

PLASTIC NOTE BOOK W/ PEN STATIONARY # NB-26

P.V.C MEMO PAD STATIONARY # NB-27

RUBAR MEMO PAD STATIONARY # NB-28

PU CARD HOLDER STATIONARY # NB-29

PU PAPER BOX STATIONARY # NB-30