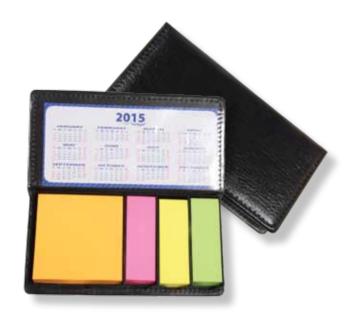

MEMO STICKS NOTE STATIONARY # NB-20

CALENDAR GSA STATIONARY # NB-19

MEMO STICKS NOTE STATIONARY # NB-21

MEMO STICKS NOTE STATIONARY # NB-22

STATIONARY # NB-24

MEMO STICKS NOTE STATIONARY # NB-23

PU PAPER STATIONARY # NB-25

— 24 - STATIONARY — STATIONARY \_ 25 \_

PLASTIC NOTE BOOK W/ PEN STATIONARY # NB-26

P.V.C MEMO PAD STATIONARY # NB-27

RUBAR MEMO PAD STATIONARY # NB-28

PU CARD HOLDER STATIONARY # NB-29

PU PAPER BOX STATIONARY # NB-30