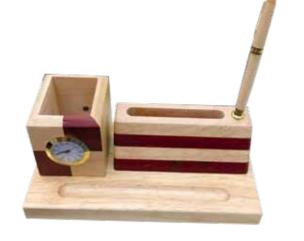

DESK SET
WOODEN & LEATHER GIFT
# CR13

DESK SET
WOODEN & LEATHER GIFT
# CR14

DESK SET
WOODEN & LEATHER GIFT
# CR15

DESK SET WOODEN & LEATHER GIFT # CR16

WOODEN TEA BOX WOODEN & LEATHER GIFT # CR17

LEATHER TISSUE BOX WOODEN & LATHER GIFT # CR18