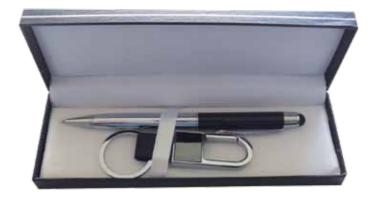

LAZER PEN PEN # WI-55

METAL PEN W/ USB 8GB PEN # WI-56

KEY HOLDER W/ PEN

PEN # WI-57

METAL PEN STAND PEN # WI-58

PLASTIC PEN STAND

PEN # WI-59

METAL PEN STAND PEN # WI-60