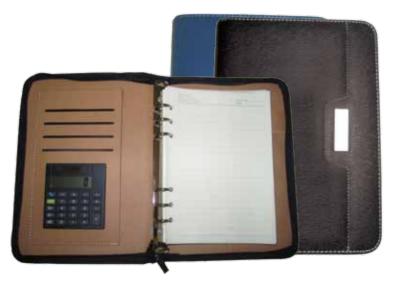

ORGANAZER W POWER BANK & USB

PORTFOLIO # PO-1

ORGANAZER
PORTFOLIO
# PO-2

ORGANAZER
PORTFOLIO
# PO-13

ORGANAZER
PORTFOLIO
# PO-4

ORGANAZER
PORTFOLIO
# PO-5

ORGANAZER
PORTFOLIO
# PO-6

ORGANAZER
PORTFOLIO
# PO-7

ORGANAZER
PORTFOLIO
# PO-8

ORGANAZER
PORTFOLIO
# PO-9

ORGANAZER
PORTFOLIO
# PO-1

NOTE BOOK W/ PEN
PORTFOLIO
# PO-11

ORGANAZER
PORTFOLIO
# PO-12

ORGANAZER
PORTFOLIO
# PO-13

ORGANAZER
PORTFOLIO
# PO-14

ORGANAZER
PORTFOLIO
# PO-15