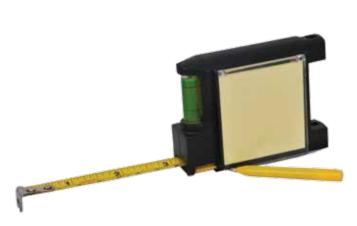

THE RESERVE OF THE PARTY OF THE

TIRE SHAPE TOOL KIT TOOLS & HARDWARE # TH-9

CAR TOOL KIT W/ LIGHT TOOLS & HARDWARE # TH-10

TOLS KIT W/ LIGHT TOOLS & HARDWARE # TH-11

MEASURING TAPE W/LASER POINTURE
TOOLS & HARDWARE
# TH-12

MEASURING TAPE W/LASER
TOOLS & HARDWARE
# TH-13

MEASURING TAPE (5M)
TOOLS & HARDWARE
# TH-14

MEASURING TAPE (3M)
TOOLS & HARDWARE
# TH-15

MEASURING TAPE (3M)
TOOLS & HARDWARE
# TH-16

MEASURING TAPE (3M)
TOOLS & HARDWARE
# TH-17