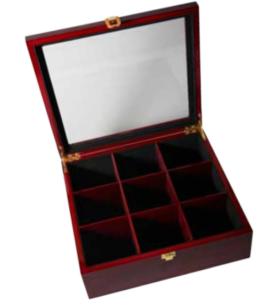

DESK SET
WOODEN & LEATHER GIFT
# CR13

DESK SET
WOODEN & LEATHER GIFT
# CR14

DESK SET
WOODEN & LEATHER GIFT
# CR15

DESK SET WOODEN & LEATHER GIFT # CR16

WOODEN TEA BOX WOODEN & LEATHER GIFT # CR17

LEATHER TISSUE BOX WOODEN & LATHER GIFT # CR18