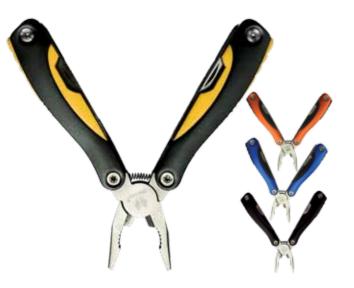

STAINLESS MUG MUG # MG-23

STAINLESS MUG MUG # MG-24

\_ 42*\_MUG & THERMOS \_\_\_\_\_ MUG & THERMOS \_* 43 \_

MAGBET CLIP HOLDER
TOOLS & HARDWARE
# TH-1

SCREW DRIVER SET W/ LIGHT TOOLS & HARDWARE # TH-2

SCREW DRIVER SET W/ LIGHT TOOLS & HARDWARE # TH-3

8 IN 1 SCREW DRIVER SET W/ LIGHT TOOLS & HARDWARE # TH-4

SCREW DRIVER
TOOLS & HARDWARE
# TH-5

SCREW DRIVER
TOOLS & HARDWARE
# TH-6

TOLS KIT W/ LIGHT TOOLS & HARDWARE # TH-7

SCREW DRIVER SET W/ LIGHT TOOLS & HARDWARE # TH-8