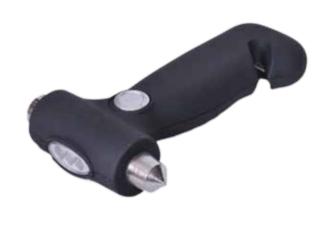

8 IN 1 SCREW DRIVER SET W/ LIGHT TOOLS & HARDWARE # TH-4

SCREW DRIVER
TOOLS & HARDWARE
# TH-5

SCREW DRIVER
TOOLS & HARDWARE
# TH-6

TOLS KIT W/ LIGHT TOOLS & HARDWARE # TH-7

SCREW DRIVER SET W/ LIGHT TOOLS & HARDWARE # TH-8