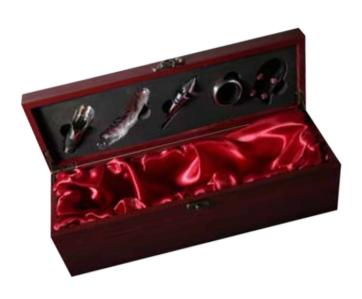

WOODEN WINE BOX WOODEN & LEATHER GIFT # CR18

LEATHER WINE BOX WOODEN & LEATHER GIFT # CR19

LEATHER WINE BOX WOODEN & LEATHER GIFT # CR20

CIGAR BOX
WOODEN & LEATHER GIFT
# CR21

METAL COASTER COASTER # CR22