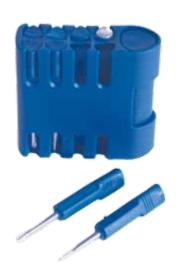

MEASURING TAPE W/LASER
TOOLS & HARDWARE
# TH-13

MEASURING TAPE (5M)
TOOLS & HARDWARE
# TH-14

MEASURING TAPE (3M)
TOOLS & HARDWARE
# TH-15

MEASURING TAPE (3M)
TOOLS & HARDWARE
# TH-16

MEASURING TAPE (3M)
TOOLS & HARDWARE
# TH-17