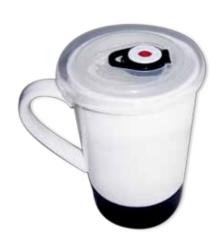

WHITE BOTTLE MUG # MG-9

SILICON MUG MUG # MG-10

STAINLESS MUG MUG # MG-11

TERMOS STAINLESS MUG # MG-12

6 TEA GLASS MUG # MG-13

GLASS TEA POT MUG # MG-14

GLASS MUG W/ FILTER MUG # MG-15

STAINLESS MUG MUG # MG-16