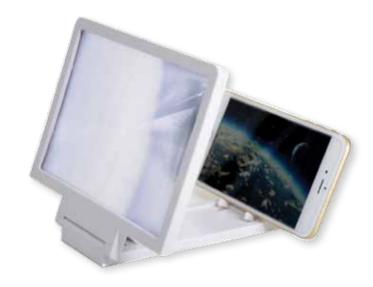

POWER BANK
PHONE ACCESSORIES
# PB-6

**POWER BANK** PHONE ACCESSORIES # PB-7

MOBILE ZOOM SCREEN PHONE ACCESSORIES # PB-8

**POWER BANK** PHONE ACCESSORIES # PB-9

STAND IPHONE SPEAKER POWER BANK PHONE ACCESSORIES # PB-10