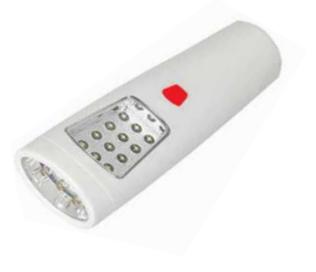

LED TORCH W/CHARGER FLASH LIGHT # FL-21

LED TORCH W/CHARGER
FLASH LIGHT
# FL-22

RUBBER FLASH LIGHT FLASH LIGHT # FL-23

LED TORCH W/CHARGER
FLASH LIGHT
# FL-24

LED TORCH W/CHARGER
FLASH LIGHT
# FL-25

LED TORCH W/CHARGER
FLASH LIGHT
# FL-26