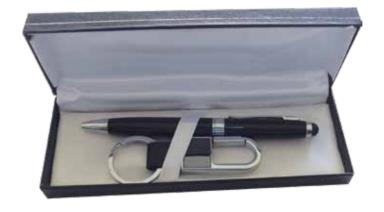

LAZER PEN PEN # WI-55

METAL PEN W/ USB 8GB PEN # WI-56

KEY HOLDER W/ PEN

PEN # WI-57

METAL PEN STAND PEN # WI-58

PLASTIC PEN STAND

PEN # WI-59

METAL PEN STAND PEN # WI-60