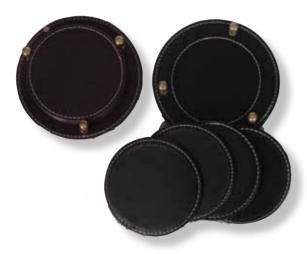

WOODEN WINE BOX WOODEN & LEATHER GIFT # CR18

LEATHER WINE BOX WOODEN & LEATHER GIFT # CR19

LEATHER WINE BOX WOODEN & LEATHER GIFT # CR20

CIGAR BOX
WOODEN & LEATHER GIFT
# CR21

METAL COASTER COASTER # CR22

METAL COASTER COASTER # CR23

METAL COASTER COASTER # CR24

METAL COASTER COASTER # CR25

\_\_ 108\_ *WOODEN & LEATHER GIFT \_\_\_\_\_\_ COASTER* \_\_109 \_\_

METAL COASTER COASTER # CR26

LEATHER COASTER
COASTER
# CR27