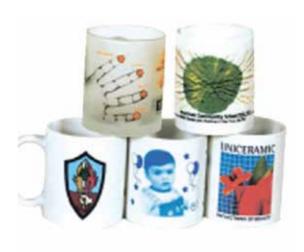

# MG-1

PORCELAIN MUG MUG # MG-2

PORCELAIN MUG MUG # MG-3

PORCELAIN MUG MUG # MG-5

TRANSFER MUG MUG # MG-6

TRANSFER MUG MUG # MG-7

PORCELAIN MUG MUG # MG-8

\_ 38*\_MUG & THERMOS \_\_\_\_\_ MUG & THERMOS \_* 39 \_