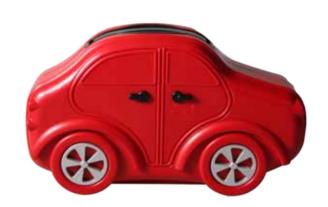

STAINLESS MUG MUG # MG-23

STAINLESS MUG MUG # MG-24

\_ 42*\_MUG & THERMOS \_\_\_\_\_ MUG & THERMOS \_* 43 \_

MAGBET CLIP HOLDER
TOOLS & HARDWARE
# TH-1

SCREW DRIVER SET W/ LIGHT TOOLS & HARDWARE # TH-2

SCREW DRIVER SET W/ LIGHT TOOLS & HARDWARE # TH-3