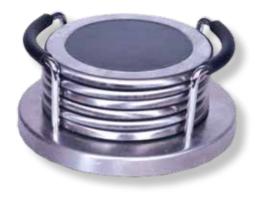

WOODEN WINE BOX WOODEN & LEATHER GIFT # CR18

LEATHER WINE BOX WOODEN & LEATHER GIFT # CR19

LEATHER WINE BOX WOODEN & LEATHER GIFT # CR20

CIGAR BOX
WOODEN & LEATHER GIFT
# CR21

METAL COASTER COASTER # CR22

METAL COASTER COASTER # CR23

METAL COASTER COASTER # CR24

METAL COASTER COASTER # CR25

\_\_ 108\_ *WOODEN & LEATHER GIFT \_\_\_\_\_\_ COASTER* \_\_109 \_\_

METAL COASTER COASTER # CR26

LEATHER COASTER
COASTER
# CR27