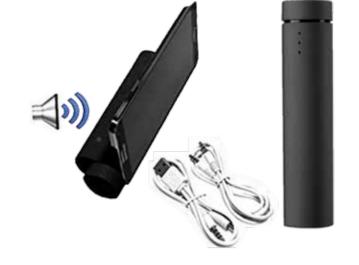

POWER BANK
PHONE ACCESSORIES
# PB-6

**POWER BANK** PHONE ACCESSORIES # PB-7

MOBILE ZOOM SCREEN PHONE ACCESSORIES # PB-8

**POWER BANK** PHONE ACCESSORIES # PB-9

STAND IPHONE SPEAKER POWER BANK PHONE ACCESSORIES # PB-10

MOBILE CARD HOLDER
PHONE ACCESSORIES
# PB-26

MOBILE WATER RESIST
PHONE ACCESSORIES
# PB-27

MOBILE CREDIT CARD HOLDER
PHONE ACCESSORIES
# PB-28

BLUETOOTH SPEAKER
PHONE ACCESSORIES
# PB-29

BLUETOOTH SPEAKER
PHONE ACCESSORIES
# PB-31

BLUETOOTH SPEAKER
PHONE ACCESSORIES
# PB-30

BLUETOOTH SPEAKER
PHONE ACCESSORIES
# PB-32