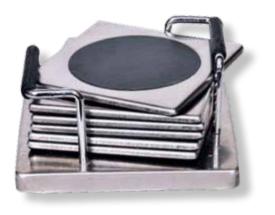

WOODEN WINE BOX WOODEN & LEATHER GIFT # CR18

LEATHER WINE BOX WOODEN & LEATHER GIFT # CR19

LEATHER WINE BOX WOODEN & LEATHER GIFT # CR20

CIGAR BOX
WOODEN & LEATHER GIFT
# CR21

METAL COASTER COASTER # CR22

METAL COASTER COASTER # CR23

METAL COASTER COASTER # CR24

METAL COASTER COASTER # CR25

\_\_ 108\_ *WOODEN & LEATHER GIFT \_\_\_\_\_\_ COASTER* \_\_109 \_\_

METAL COASTER COASTER # CR26

LEATHER COASTER
COASTER
# CR27