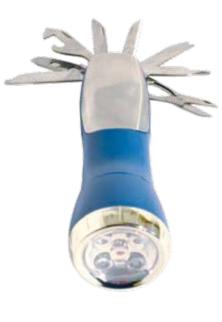

8 IN 1 SCREW DRIVER SET W/ LIGHT TOOLS & HARDWARE # TH-4

SCREW DRIVER
TOOLS & HARDWARE
# TH-5

SCREW DRIVER
TOOLS & HARDWARE
# TH-6

TOLS KIT W/ LIGHT TOOLS & HARDWARE # TH-7

SCREW DRIVER SET W/ LIGHT TOOLS & HARDWARE # TH-8

TOOLS KIT W/LIGHT FLASH LIGHT # FL-18

LED TORCH W/CHARGER
FLASH LIGHT
# FL-19

TOOLS KIT W/LIGHT FLASH LIGHT # FL-20

LED TORCH W/CHARGER
FLASH LIGHT
# FL-19

\_\_ 50*\_\_T00LS & HARDWARE \_\_\_\_\_\_ FLASH LIGHTS \_*\_ 51 \_\_