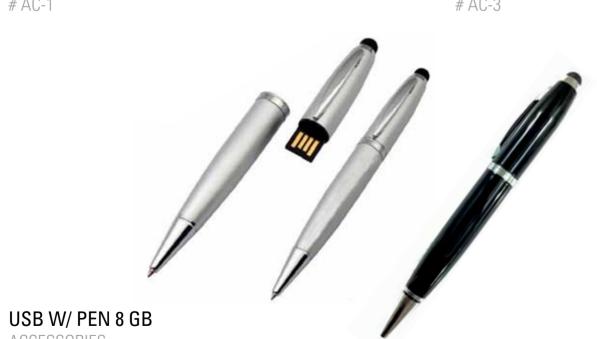

# WI-4

METAL PEN PEN # WI-9

METAL PEN PEN # WI-10

PLASTIC PEN PEN # WI-11

PLASTIC PEN PEN # WI-12

PLASTIC PEN PEN # WI-13

PLASTIC PEN PEN # WI-14

PLASTIC PEN PEN # WI-15

PLASTIC PEN
PEN
# WI-16

METAL PEN W/ LIGHT PEN # WI-17

METAL PEN PEN # WI-18

METAL SET W/ BOX
PEN
# WI-19

METAL PEN PEN # WI-20

METAL SET W/ BOX PEN # WI-21

METAL PEN W/ BOX PEN # WI-22

LAZER PEN PEN # WI-23