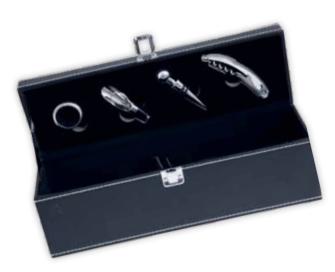

WOODEN WINE BOX WOODEN & LEATHER GIFT # CR18

LEATHER WINE BOX WOODEN & LEATHER GIFT # CR19

LEATHER WINE BOX WOODEN & LEATHER GIFT # CR20

CIGAR BOX
WOODEN & LEATHER GIFT
# CR21

METAL COASTER COASTER # CR22