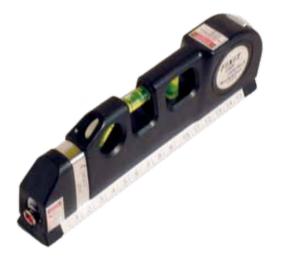

THE RESERVE OF THE PARTY OF THE

TIRE SHAPE TOOL KIT TOOLS & HARDWARE # TH-9

CAR TOOL KIT W/ LIGHT TOOLS & HARDWARE # TH-10

TOLS KIT W/ LIGHT TOOLS & HARDWARE # TH-11

MEASURING TAPE W/LASER POINTURE
TOOLS & HARDWARE
# TH-12

MEASURING TAPE W/LASER
TOOLS & HARDWARE
# TH-13

MEASURING TAPE (5M)
TOOLS & HARDWARE
# TH-14

MEASURING TAPE (3M)
TOOLS & HARDWARE
# TH-15

MEASURING TAPE (3M)
TOOLS & HARDWARE
# TH-16

MEASURING TAPE (3M)
TOOLS & HARDWARE
# TH-17