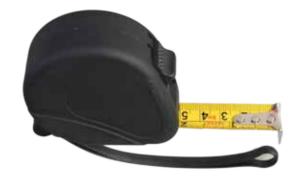

THE RESERVE OF THE PARTY OF THE

TIRE SHAPE TOOL KIT TOOLS & HARDWARE # TH-9

CAR TOOL KIT W/ LIGHT TOOLS & HARDWARE # TH-10

TOLS KIT W/ LIGHT TOOLS & HARDWARE # TH-11

MEASURING TAPE W/LASER POINTURE
TOOLS & HARDWARE
# TH-12

MEASURING TAPE W/LASER
TOOLS & HARDWARE
# TH-13

MEASURING TAPE (5M)
TOOLS & HARDWARE
# TH-14

MEASURING TAPE (3M)
TOOLS & HARDWARE
# TH-15

MEASURING TAPE (3M)
TOOLS & HARDWARE
# TH-16

MEASURING TAPE (3M)
TOOLS & HARDWARE
# TH-17