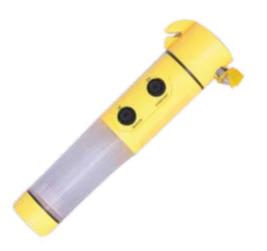

TOOLS KIT W/LIGHT FLASH LIGHT # FL-18

LED TORCH W/CHARGER
FLASH LIGHT
# FL-19

TOOLS KIT W/LIGHT FLASH LIGHT # FL-20

LED TORCH W/CHARGER
FLASH LIGHT
# FL-19

\_\_ 50*\_\_T00LS & HARDWARE \_\_\_\_\_\_ FLASH LIGHTS \_*\_ 51 \_\_