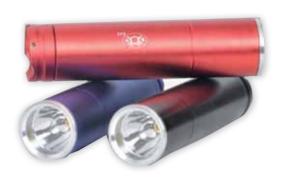

LED TORCH 4100 BATTERY
FLASH LIGHT
# FL-27

ELECTRIC CHARGER FLACH LIGHT FLASH LIGHT # FL-28

ALUMINIUM FLASH LIGHT FLASH LIGHT # FL-29

RECHARGABLE FLASH LIGHT FLASH LIGHT # FL-30

ALUMINIUM FLASH LIGHT FLASH LIGHT # FL-31

ALUMINIUM FLASH LIGHT FLASH LIGHT # FL-32

ALUMINIUM FLASH LIGHT FLASH LIGHT # FL-33

ALUMINIUM FLASH LIGHT FLASH LIGHT # FL-34

ALUMINIUM FLASH LIGHT FLASH LIGHT # FL-35

ALUMINIUM FLASH LIGHT FLASH LIGHT # FL-36