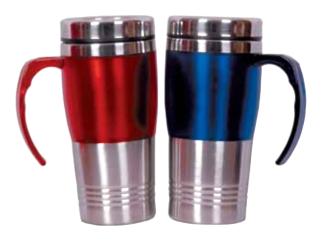

GIFT SET GIFT SET # GS-4

MUG & THERMOS

# MG-1

PORCELAIN MUG MUG # MG-2

PORCELAIN MUG MUG # MG-3

PORCELAIN MUG MUG # MG-5

TRANSFER MUG MUG # MG-6

TRANSFER MUG MUG # MG-7

PORCELAIN MUG MUG # MG-8

\_ 38*\_MUG & THERMOS \_\_\_\_\_ MUG & THERMOS \_* 39 \_