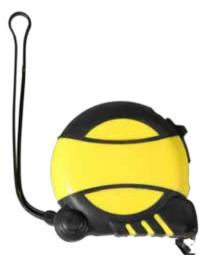

THE RESERVE OF THE PARTY OF THE

TIRE SHAPE TOOL KIT TOOLS & HARDWARE # TH-9

CAR TOOL KIT W/ LIGHT TOOLS & HARDWARE # TH-10

TOLS KIT W/ LIGHT TOOLS & HARDWARE # TH-11

MEASURING TAPE W/LASER POINTURE
TOOLS & HARDWARE
# TH-12

MEASURING TAPE W/LASER
TOOLS & HARDWARE
# TH-13

MEASURING TAPE (5M)
TOOLS & HARDWARE
# TH-14

MEASURING TAPE (3M)
TOOLS & HARDWARE
# TH-15

MEASURING TAPE (3M)
TOOLS & HARDWARE
# TH-16

MEASURING TAPE (3M)
TOOLS & HARDWARE
# TH-17