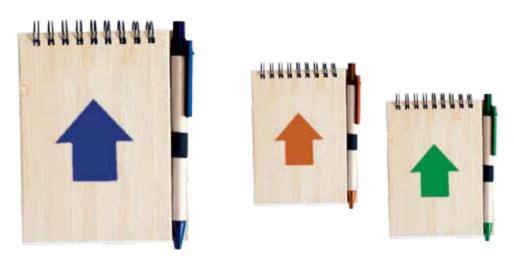

# AC-2

STATIONARY PORTFOLIO MINI-PORTFOLIO

NOTE BOOK W/PEN STATIONARY # NB-1

NOTE BOOK W/PEN STATIONARY # NB-3

NOTE BOOK W/PEN STATIONARY # NB-2

NOTE BOOK W/PEN STATIONARY # NB-4

NOTE BOOK W/PEN STATIONARY # NB-5