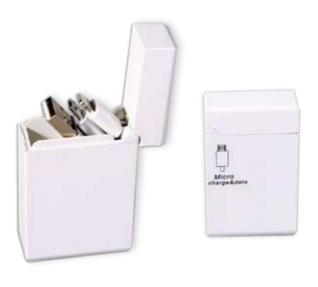

MOBILE MAGNIYER PHONE ACCESSORIES # PB-11

**MOBILE STAND** PHONE ACCESSORIES # PB-12

MOBILE CONNECTOR W/LIGHT

PHONE ACCESSORIES # PB-13

**EARBUDS BLUETOOTH** PHONE ACCESSORIES # PB-14

**MOBILE RECHARGE 5000 MAH** PHONE ACCESSORIES

# PB-15

MOBILE ADAPTER CHARGER PHONE ACCESSORIES # PB-16

MOBILE ADAPTER CHARGER PHONE ACCESSORIES # PB-17

PHONE ACCESSORIES # PB-18

MOBILE ADAPTER CHARGER PHONE ACCESSORIES # PB-19

**MOBILE ADAPTER CHARGER** PHONE ACCESSORIES # PB-20