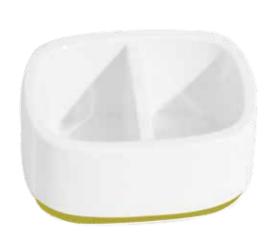

SCOTSH TAPE ROLLER
PEN HOLDER
# CR-20

PLASTIC PEN HOLDER
PEN HOLDER
# CR-13

PLASTIC PEN HOLDER
PEN HOLDER
# CR-22

DESCK ORGANAZER
PEN HOLDER
# CR-23

\_\_ 98\_*PEN HOLDER \_\_\_\_\_\_ PEN HOLDER*\_\_99\_\_

DESCK ORGANAZER
PEN HOLDER
# CR-24

DESCK ORGANAZER
PEN HOLDER
# CR-25

DESCK ORGANAZER
PEN HOLDER
# CR-26