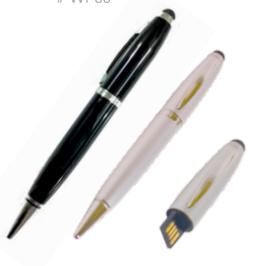

# WI-4

METAL PEN PEN # WI-9

METAL PEN PEN # WI-10

PLASTIC PEN PEN # WI-11

PLASTIC PEN PEN # WI-12

PLASTIC PEN PEN # WI-13

PLASTIC PEN PEN # WI-14

PLASTIC PEN PEN # WI-15

PLASTIC PEN
PEN
# WI-16

METAL PEN W/ LIGHT PEN # WI-17

METAL PEN PEN # WI-18

METAL SET W/ BOX
PEN
# WI-19

METAL PEN PEN # WI-20

METAL SET W/ BOX PEN # WI-21

METAL PEN W/ BOX PEN # WI-22

LAZER PEN PEN # WI-23