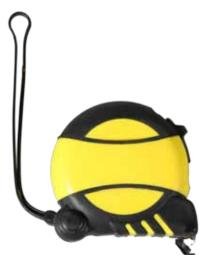

MEASURING TAPE W/LASER
TOOLS & HARDWARE
# TH-13

MEASURING TAPE (5M)
TOOLS & HARDWARE
# TH-14

MEASURING TAPE (3M)
TOOLS & HARDWARE
# TH-15

MEASURING TAPE (3M)
TOOLS & HARDWARE
# TH-16

MEASURING TAPE (3M)
TOOLS & HARDWARE
# TH-17