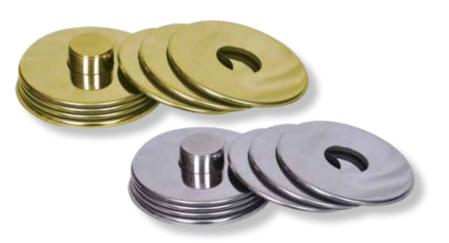

METAL COASTER COASTER # CR23

METAL COASTER COASTER # CR24

METAL COASTER COASTER # CR25

\_\_ 108\_ *WOODEN & LEATHER GIFT \_\_\_\_\_\_ COASTER* \_\_109 \_\_

METAL COASTER COASTER # CR26

LEATHER COASTER
COASTER
# CR27