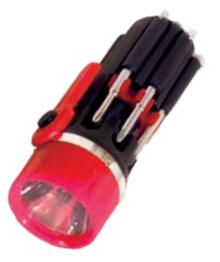

8 IN 1 SCREW DRIVER SET W/ LIGHT TOOLS & HARDWARE # TH-4

SCREW DRIVER
TOOLS & HARDWARE
# TH-5

SCREW DRIVER
TOOLS & HARDWARE
# TH-6

TOLS KIT W/ LIGHT TOOLS & HARDWARE # TH-7

SCREW DRIVER SET W/ LIGHT TOOLS & HARDWARE # TH-8