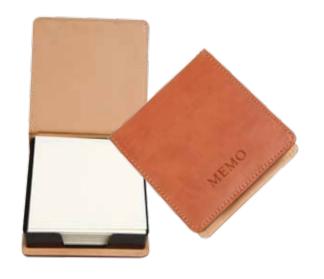

PEN/CARD HOLDER

LEATHER CARD HOLDER
CARD HOLDER
# CR-1

LEATHER CARD HOLDER
CARD HOLDER
# CR-2

LEATHER CARD HOLDER
CARD HOLDER
# CR-3

LEATHER CARD HOLDER
CARD HOLDER
# CR-4

LEATHER CARD HOLDER
CARD HOLDER
# CR-5