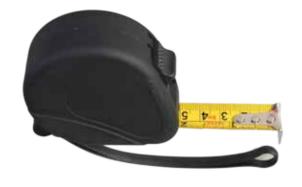

MEASURING TAPE W/LASER
TOOLS & HARDWARE
# TH-13

MEASURING TAPE (5M)
TOOLS & HARDWARE
# TH-14

MEASURING TAPE (3M)
TOOLS & HARDWARE
# TH-15

MEASURING TAPE (3M)
TOOLS & HARDWARE
# TH-16

MEASURING TAPE (3M)
TOOLS & HARDWARE
# TH-17