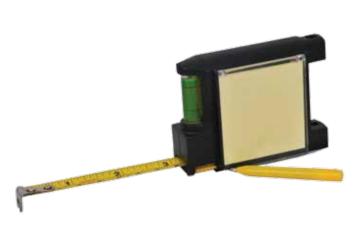

MEASURING TAPE W/LASER
TOOLS & HARDWARE
# TH-13

MEASURING TAPE (5M)
TOOLS & HARDWARE
# TH-14

MEASURING TAPE (3M)
TOOLS & HARDWARE
# TH-15

MEASURING TAPE (3M)
TOOLS & HARDWARE
# TH-16

MEASURING TAPE (3M)
TOOLS & HARDWARE
# TH-17