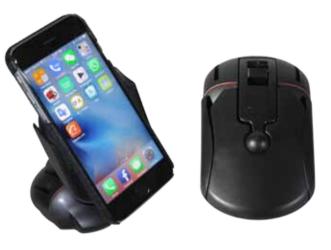

MOBILE MAGNIYER PHONE ACCESSORIES # PB-11

**MOBILE STAND** PHONE ACCESSORIES # PB-12

MOBILE CONNECTOR W/LIGHT

PHONE ACCESSORIES # PB-13

**EARBUDS BLUETOOTH** PHONE ACCESSORIES # PB-14

**MOBILE RECHARGE 5000 MAH** PHONE ACCESSORIES