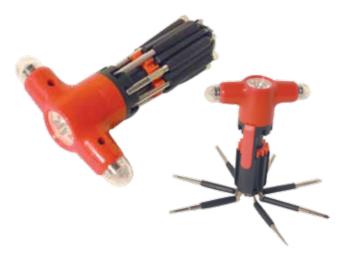

8 IN 1 SCREW DRIVER SET W/ LIGHT TOOLS & HARDWARE # TH-4

SCREW DRIVER
TOOLS & HARDWARE
# TH-5

SCREW DRIVER
TOOLS & HARDWARE
# TH-6

TOLS KIT W/ LIGHT TOOLS & HARDWARE # TH-7

SCREW DRIVER SET W/ LIGHT TOOLS & HARDWARE # TH-8