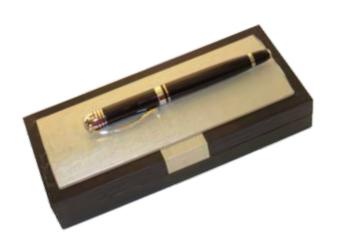

PLASTIC PEN
PEN
# WI-16

METAL PEN W/ LIGHT PEN # WI-17

METAL PEN PEN # WI-18

METAL SET W/ BOX
PEN
# WI-19

METAL PEN PEN # WI-20

METAL SET W/ BOX PEN # WI-21

METAL PEN W/ BOX PEN # WI-22

LAZER PEN PEN # WI-23

METAL PEN W/ BOX
PEN
# WI-24

METAL PEN W/ BOX PEN # WI-25

METAL PEN W/ BOX PEN # WI-26

METAL PEN W/ BOX PEN # WI-27

METAL PEN W/ BOX PEN # WI-28

METAL PEN W/ BOX PEN # WI-29

METAL PEN W/ BOX PEN # WI-30

METAL PEN W/ BOX PEN # WI-31