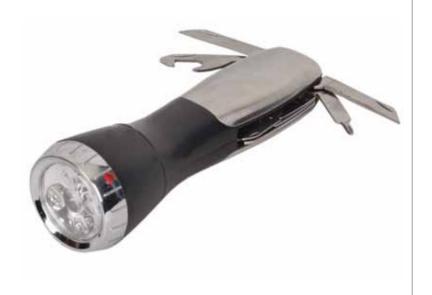

8 IN 1 SCREW DRIVER SET W/ LIGHT TOOLS & HARDWARE # TH-4

SCREW DRIVER
TOOLS & HARDWARE
# TH-5

SCREW DRIVER
TOOLS & HARDWARE
# TH-6

TOLS KIT W/ LIGHT TOOLS & HARDWARE # TH-7

SCREW DRIVER SET W/ LIGHT TOOLS & HARDWARE # TH-8