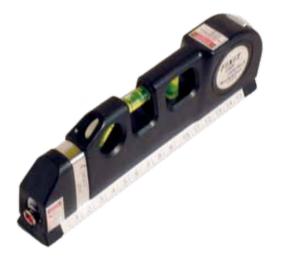

THE RESERVE OF THE PARTY OF THE

TIRE SHAPE TOOL KIT TOOLS & HARDWARE # TH-9

CAR TOOL KIT W/ LIGHT TOOLS & HARDWARE # TH-10

TOLS KIT W/ LIGHT TOOLS & HARDWARE # TH-11

MEASURING TAPE W/LASER POINTURE
TOOLS & HARDWARE
# TH-12