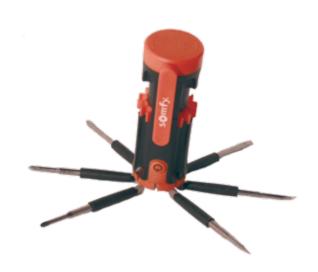

8 IN 1 SCREW DRIVER SET W/ LIGHT TOOLS & HARDWARE # TH-4

SCREW DRIVER
TOOLS & HARDWARE
# TH-5

SCREW DRIVER
TOOLS & HARDWARE
# TH-6

TOLS KIT W/ LIGHT TOOLS & HARDWARE # TH-7

SCREW DRIVER SET W/ LIGHT TOOLS & HARDWARE # TH-8