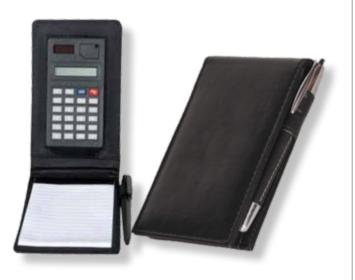

# AC-2

STATIONARY PORTFOLIO MINI-PORTFOLIO

NOTE BOOK W/PEN STATIONARY # NB-1

NOTE BOOK W/PEN STATIONARY # NB-3

NOTE BOOK W/PEN STATIONARY # NB-2

NOTE BOOK W/PEN STATIONARY # NB-4

NOTE BOOK W/PEN STATIONARY # NB-5

NOTE BOOK W/PEN STATIONARY # NB-6

NOTE BOOK W/PEN STATIONARY # NB-7

NOTE BOOK STATIONARY # NB-8

NOTE BOOK W/PEN STATIONARY # NB-9

NOTE BOOK W/PEN STATIONARY # NB-10

NOTE BOOK W/PEN STATIONARY # NB-12

NOTE BOOK W/PEN STATIONARY # NB-11