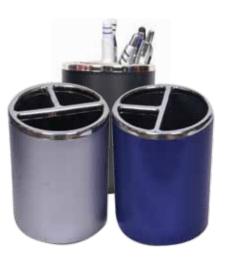

SCOTSH TAPE ROLLER
PEN HOLDER
# CR-20

PLASTIC PEN HOLDER
PEN HOLDER
# CR-13

PLASTIC PEN HOLDER
PEN HOLDER
# CR-22

DESCK ORGANAZER
PEN HOLDER
# CR-23

\_\_ 98\_*PEN HOLDER \_\_\_\_\_\_ PEN HOLDER*\_\_99\_\_

DESCK ORGANAZER
PEN HOLDER
# CR-24

DESCK ORGANAZER
PEN HOLDER
# CR-25

DESCK ORGANAZER
PEN HOLDER
# CR-26