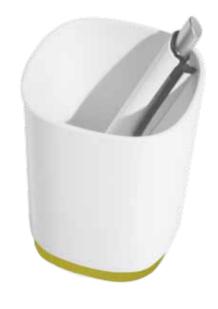

SCOTSH TAPE ROLLER
PEN HOLDER
# CR-20

PLASTIC PEN HOLDER
PEN HOLDER
# CR-13

PLASTIC PEN HOLDER
PEN HOLDER
# CR-22

DESCK ORGANAZER
PEN HOLDER
# CR-23

\_\_ 98\_*PEN HOLDER \_\_\_\_\_\_ PEN HOLDER*\_\_99\_\_

DESCK ORGANAZER
PEN HOLDER
# CR-24

DESCK ORGANAZER
PEN HOLDER
# CR-25

DESCK ORGANAZER
PEN HOLDER
# CR-26