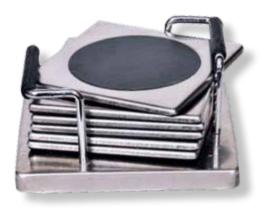

METAL COASTER COASTER # CR23

METAL COASTER COASTER # CR24

METAL COASTER COASTER # CR25

\_\_ 108\_ *WOODEN & LEATHER GIFT \_\_\_\_\_\_ COASTER* \_\_109 \_\_

METAL COASTER COASTER # CR26

LEATHER COASTER
COASTER
# CR27