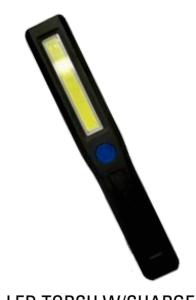

TOOLS KIT W/LIGHT FLASH LIGHT # FL-18

LED TORCH W/CHARGER
FLASH LIGHT
# FL-19

TOOLS KIT W/LIGHT FLASH LIGHT # FL-20

LED TORCH W/CHARGER
FLASH LIGHT
# FL-19

\_\_ 50*\_\_T00LS & HARDWARE \_\_\_\_\_\_ FLASH LIGHTS \_*\_ 51 \_\_