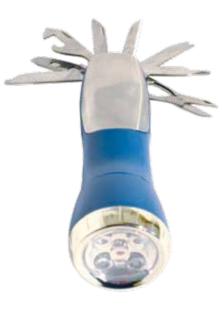

8 IN 1 SCREW DRIVER SET W/ LIGHT TOOLS & HARDWARE # TH-4

SCREW DRIVER
TOOLS & HARDWARE
# TH-5

SCREW DRIVER
TOOLS & HARDWARE
# TH-6

TOLS KIT W/ LIGHT TOOLS & HARDWARE # TH-7

SCREW DRIVER SET W/ LIGHT TOOLS & HARDWARE # TH-8