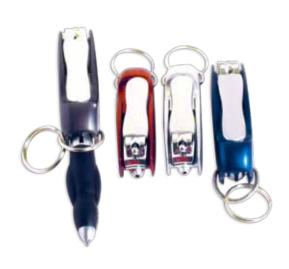

ACRILIC KEY CHAIN
KEY CHAIN
# KC-37

P.V.C. KEY CHAIN KEY CHAIN # KC-38

P.V.C KEY CHAIN KEY CHAIN # KC-39

LUGGUAGE MEASURING WEIGHT
KEY CHAIN
# KC-40

METAL LAER & LIGHT KEY CHAIN
KEY CHAIN
# KC-41

METAL KEY CHAIN
KEY CHAIN
# KC-42

METAL KEY CHAIN KEY CHAIN # KC-43

P.V.C. KEY CHAIN KEY CHAIN # KC-44

P.V.C. KEY CHAIN KEY CHAIN # KC-45

P.V.C. KEY CHAIN KEY CHAIN # KC-46

P.V.C. KEY CHAIN KEY CHAIN # KC-47

— 68 *– KEY CHAINS* — *KEY CHAINS* – 69 *–* 