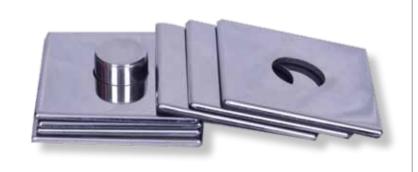

METAL COASTER COASTER # CR23

METAL COASTER COASTER # CR24

METAL COASTER COASTER # CR25

\_\_ 108\_ *WOODEN & LEATHER GIFT \_\_\_\_\_\_ COASTER* \_\_109 \_\_

METAL COASTER COASTER # CR26

LEATHER COASTER
COASTER
# CR27