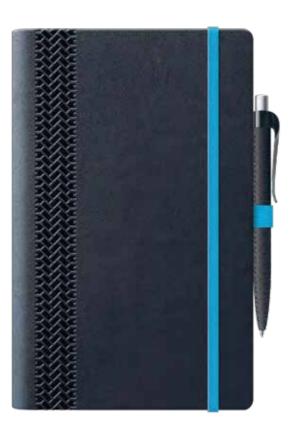

**Vivela light Blue** 17 X 24 cm PS-0019

**dual Red Black** 17 X 24 cm DS-0013

dual Beige Black 17 X 24 cm DS-0014

dual Brown Black 17 X 24 cm PS-0015

dual Blue Black 17 X 24 cm PS-0016

**Dual Black yellow** 17 X 24 cm PS-0017