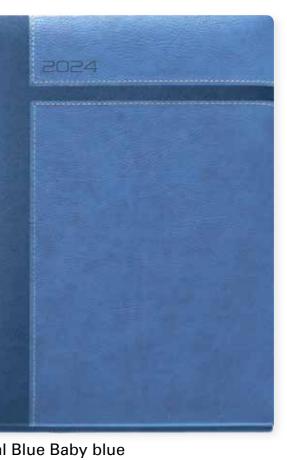

**Vivela light Blue** 17 X 24 cm PS-0019

**dual Red Black** 17 X 24 cm DS-0013

dual Beige Black 17 X 24 cm DS-0014

dual Brown Black 17 X 24 cm PS-0015

dual Blue Black 17 X 24 cm PS-0016

**Dual Black yellow** 17 X 24 cm PS-0017

Dual Black green 17 X 24 cm PS-0018

**Dual Black gray** 17 X 24 cm PS-0018

### Dual Black Red 17 X 24 cm PS-0019

**Dual Black yellow** 17 X 24 cm PS-0020

Dual Black yellow 17 X 24 cm PS-0021

Dual Black yellow 17 X 24 cm PS-0022

## **Dual Black yellow** 17 X 24 cm PS-0023

Dual Gray Red 17 X 24 cm PS-0024

**Dual Beige Orange** 17 X 24 cm PS-0025

Dual Gray Black 17 X 24 cm PS-0025

17 X 24 cm PS-0025

Dual Blue Orange 17 X 24 cm PS-0025