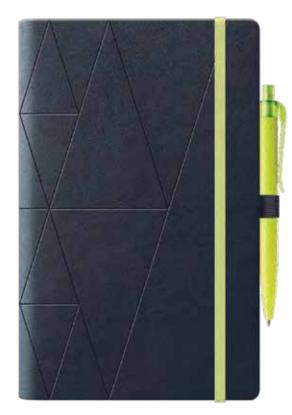

## **Luxury Gray blue** 17 X 24 cm LS-00141

**Luxury Gray beige** 17 X 24 cm LS-00142

**Luxury Gray - metal** 17 X 24 cm LS-00143

Luxury Gray black 17 X 24 cm LS-00144

Note With Pen 15 X 21 cm Ns-0011

**Note With Pe2** 15 X 21 cm Ns-0012

Note With Pen 15 X 21 cm Ns-0013

Note With Pen 15 X 21 cm Ns-0014

Note With Pen 15 X 21 cm Ns-0015

#### Note With Pen 15 X 21 cm Ns-0016

**Note With Pen** 15 X 21 cm Ns-0017

**Note With Pen** 15 X 21 cm Ns-0018

**Note With Pen** 15 X 21 cm Ns-0019

NOTE BOOK W/USB PORTFOLIO # PO-11

NOTE BOOK W/USB PORTFOLIO # PO-11