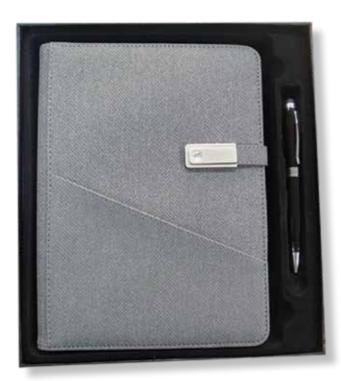

#### Note With Pen 15 X 21 cm Ns-0016

**Note With Pen** 15 X 21 cm Ns-0017

**Note With Pen** 15 X 21 cm Ns-0018

**Note With Pen** 15 X 21 cm Ns-0019

NOTE BOOK W/USB PORTFOLIO # PO-11

NOTE BOOK W/USB PORTFOLIO # PO-11