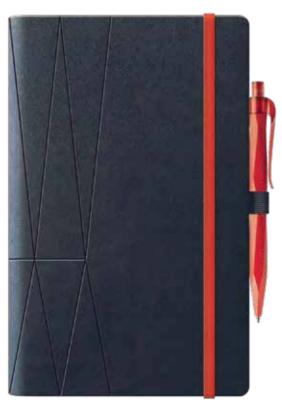

## **Luxury Gray blue** 17 X 24 cm LS-00141

**Luxury Gray beige** 17 X 24 cm LS-00142

**Luxury Gray - metal** 17 X 24 cm LS-00143

Luxury Gray black 17 X 24 cm LS-00144

Note With Pen 15 X 21 cm Ns-0011

**Note With Pe2** 15 X 21 cm Ns-0012

Note With Pen 15 X 21 cm Ns-0013

Note With Pen 15 X 21 cm Ns-0014

Note With Pen 15 X 21 cm Ns-0015

#### Note With Pen 15 X 21 cm Ns-0016

**Note With Pen** 15 X 21 cm Ns-0017

**Note With Pen** 15 X 21 cm Ns-0018

**Note With Pen** 15 X 21 cm Ns-0019

NOTE BOOK W/USB PORTFOLIO # PO-11

NOTE BOOK W/USB PORTFOLIO # PO-11