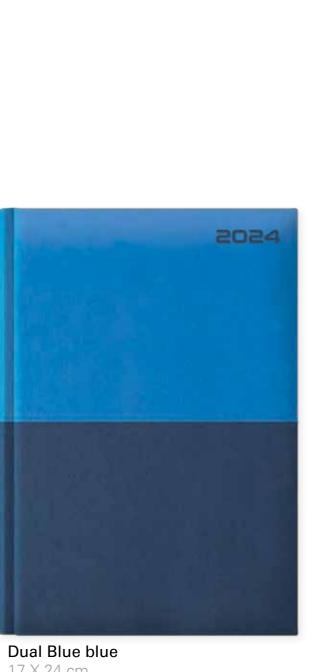

**Vivela light Blue** 17 X 24 cm PS-0019

**dual Red Black** 17 X 24 cm DS-0013

dual Beige Black 17 X 24 cm DS-0014

dual Brown Black 17 X 24 cm PS-0015

dual Blue Black 17 X 24 cm PS-0016

**Dual Black yellow** 17 X 24 cm PS-0017