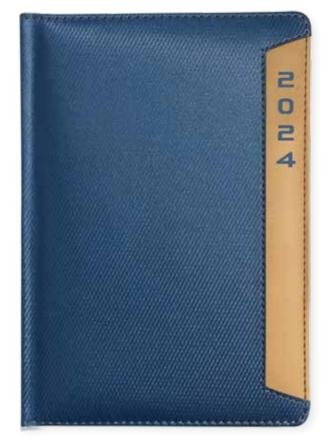

a Gray** 17 X 24 cm PS-0018



**Vivela light Blue** 17 X 24 cm PS-0019





**dual Red Black** 17 X 24 cm DS-0013



dual Beige Black 17 X 24 cm DS-0014



dual Brown Black 17 X 24 cm PS-0015





dual Blue Black 17 X 24 cm PS-0016



**Dual Black yellow** 17 X 24 cm PS-0017



Dual Black green 17 X 24 cm PS-0018



**Dual Black gray** 17 X 24 cm PS-0018





### Dual Black Red 17 X 24 cm PS-0019



**Dual Black yellow** 17 X 24 cm PS-0020



Dual Black yellow 17 X 24 cm PS-0021



Dual Black yellow 17 X 24 cm PS-0022





## **Dual Black yellow** 17 X 24 cm PS-0023



Dual Gray Red 17 X 24 cm PS-0024



**Dual Beige Orange** 17 X 24 cm PS-0025



Dual Gray Black 17 X 24 cm PS-0025





17 X 24 cm PS-0025



Dual Blue Orange 17 X 24 cm PS-0025



**Dual Beige Orange** 17 X 24 cm PS-0026



Dual Blue Beige 17 X 24 cm PS-0027





17 X 24 cm PS-0028



Dual gray Green PS-0029



**Dual dark blue** 17 X 24 cm PS-0030



Dual gray Black 17 X 24 cm PS-0031







**quadro black** 17 X 24 cm PS-0033



Dual Brown Beige 17 X 24 cm PS-0034



Dual Red Beige 17 X 24 cm PS-0035





## **Dual Blue Baby blue** 17 X 24 cm PS-0036



Rubber Black 17x24 PS-0037



Rubber Black 17x24 PS-0038





**Luxury Gray** 17 X 24 cm LS-00134



**Luxury Beige** 17 X 24 cm LS-00135



Luxury beige blue 17 X 24 cm LS-00136





#### **Luxury blue orange** 17 X 24 cm LS-00137



Luxury Black 17 X 24 cm LS-00138



**Luxury Gray red** 17 X 24 cm LS-00139



**Luxury black Beige** 17 X 24 cm LS-00140





## **Luxury Gray blue** 17 X 24 cm LS-00141



**Luxury Gray beige** 17 X 24 cm LS-00142



**Luxu