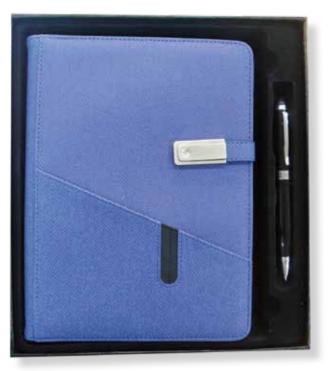

#### Note With Pen 15 X 21 cm Ns-0016

**Note With Pen** 15 X 21 cm Ns-0017

**Note With Pen** 15 X 21 cm Ns-0018

**Note With Pen** 15 X 21 cm Ns-0019

NOTE BOOK W/USB PORTFOLIO # PO-11

NOTE BOOK W/USB PORTFOLIO # PO-11