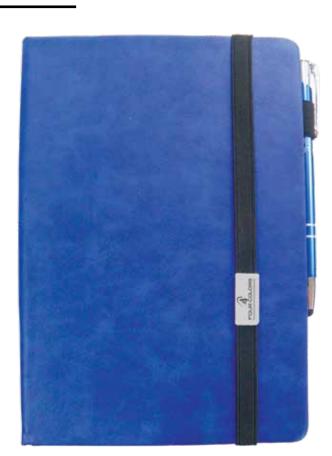

Interiors

**Vivela Blue** 17 X 24 cm PS-0012

**Vivela Dark blue** 17 X 24 cm PS-0013

Vivela Red 17 X 24 cm PS-0014

**Vivela Green** 17 X 24 cm PS-0015

**Vivela purple** 17 X 24 cm PS-0016

7

**Vivela Gray** 17 X 24 cm PS-0018