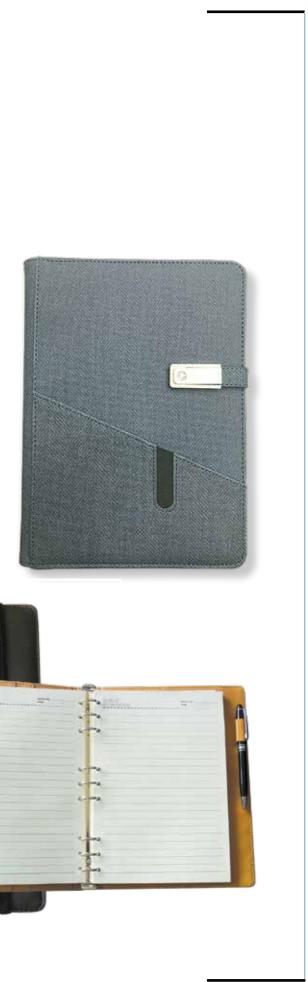

#### Note With Pen 15 X 21 cm Ns-0016

**Note With Pen** 15 X 21 cm Ns-0017

**Note With Pen** 15 X 21 cm Ns-0018

**Note With Pen** 15 X 21 cm Ns-0019

NOTE BOOK W/USB PORTFOLIO # PO-11

NOTE BOOK W/USB PORTFOLIO # PO-11

NOTE BOOK W/USB PORTFOLIO # PO-11

NOTE BOOK W/USB PORTFOLIO # PO-11

ORGANAZER PORTFOLIO # PO-3

ORGANAZER PORTFOLIO # PO-4

ORGANAZER PORTFOLIO # PO-7

ORGANAZER PORTFOLIO # PO-5

ORGANAZER PORTFOLIO # PO-6

ORGANAZER PORTFOLIO # PO-9