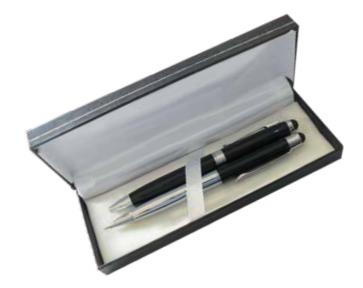

METAL PEN W/ BOX PEN # WI-30

Beirut - Lebanon - Ain Remaneh - yasmine center - ground floor Tel.: 00961 1 382 552 - 00961 1 305 293 - Mob : 00961 3 229501 email : info@4-colors.com - www.4-colors.com