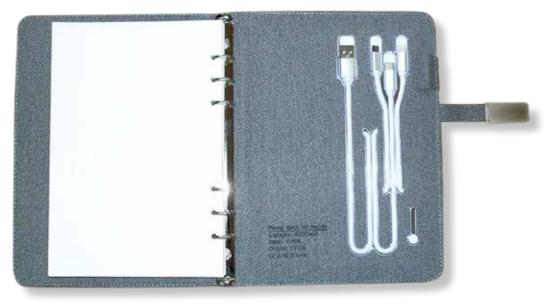

#### Note With Pen 15 X 21 cm Ns-0016

**Note With Pen** 15 X 21 cm Ns-0017

**Note With Pen** 15 X 21 cm Ns-0018

**Note With Pen** 15 X 21 cm Ns-0019

NOTE BOOK W/USB PORTFOLIO # PO-11

NOTE BOOK W/USB PORTFOLIO # PO-11