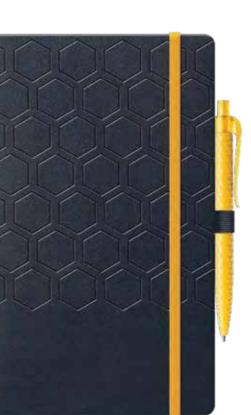

## **Luxury Gray blue** 17 X 24 cm LS-00141

**Luxury Gray beige** 17 X 24 cm LS-00142

**Luxury Gray - metal** 17 X 24 cm LS-00143

Luxury Gray black 17 X 24 cm LS-00144

Note With Pen 15 X 21 cm Ns-0011

**Note With Pe2** 15 X 21 cm Ns-0012

Note With Pen 15 X 21 cm Ns-0013

Note With Pen 15 X 21 cm Ns-0014

Note With Pen 15 X 21 cm Ns-0015

#### Note With Pen 15 X 21 cm Ns-0016

**Note With Pen** 15 X 21 cm Ns-0017

**Note With Pen** 15 X 21 cm Ns-0018

**Note With Pen** 15 X 21 cm Ns-0019

NOTE BOOK W/USB PORTFOLIO # PO-11

NOTE BOOK W/USB PORTFOLIO # PO-11