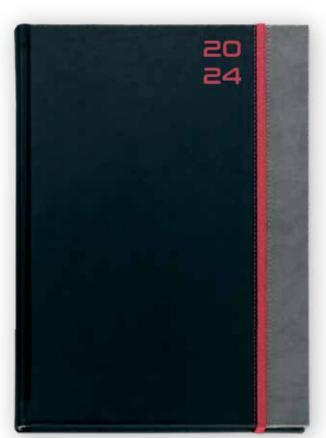

**Dual Beige Orange** 17 X 24 cm PS-0026

Dual Blue Beige 17 X 24 cm PS-0027

17 X 24 cm PS-0028

Dual gray Green PS-0029

**Dual dark blue** 17 X 24 cm PS-0030

Dual gray Black 17 X 24 cm PS-0031

**quadro black** 17 X 24 cm PS-0033